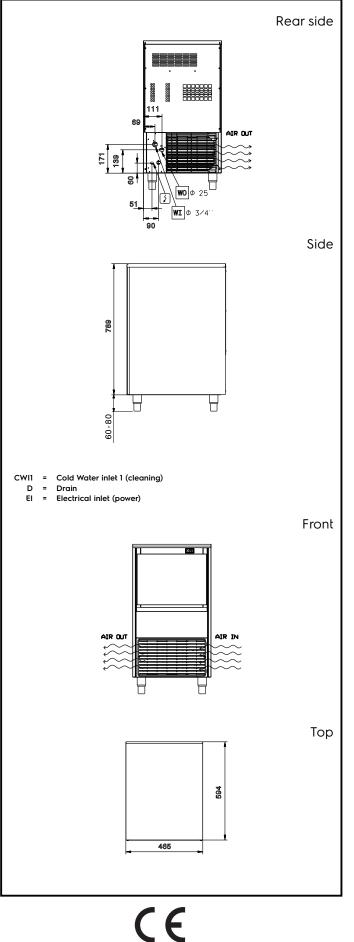

## Electrolux PROFESSIONAL

Ice Makers Ice Cuber (40gr), 47kg/24h, 20kg bin, air-cooled

| Electric                                                                                                                              |                                                             |  |
|---------------------------------------------------------------------------------------------------------------------------------------|-------------------------------------------------------------|--|
| Supply voltage:<br>Electrical power, max:                                                                                             | 220-240 V/1N ph/50 Hz<br>0.44 kW                            |  |
| Capacity:                                                                                                                             |                                                             |  |
| Bin capacity:                                                                                                                         | ISO 9001; ISO 14001 kg                                      |  |
| Key Information:                                                                                                                      |                                                             |  |
| External dimensions, Width:<br>External dimensions, Depth:<br>External dimensions, Height:<br>Net weight:<br>Output:<br>Kind of cube: | 465mm<br>595mm<br>849mm<br>45kg<br>47kg/day<br>Ice Cube 40g |  |
| Sustainability                                                                                                                        |                                                             |  |
| Refrigerant type:<br>Refrigerant weight:<br>Water consumption:                                                                        | R290<br>70 g<br>5.3 lt/hr                                   |  |