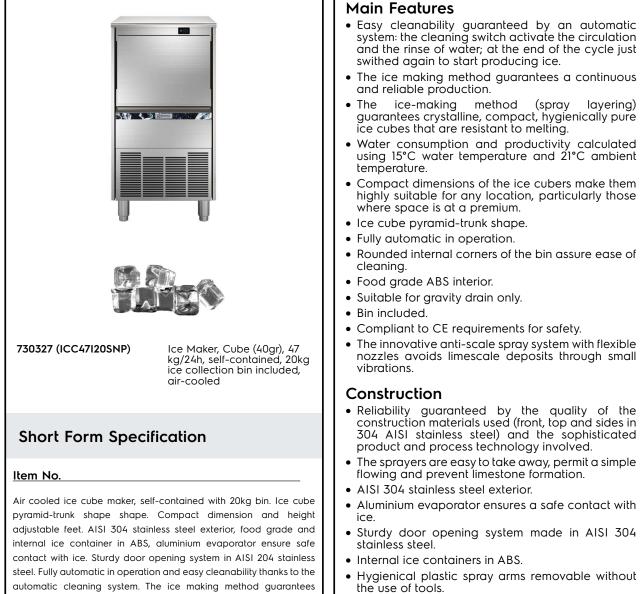

lce Makers Ice Cuber (40gr), 47kg/24h, 20kg bin, air-cooled

|               | ITEM #  |
|---------------|---------|
|               | MODEL # |
|               | NAME #  |
| akers         | SIS #   |
| 20kg<br>ooled | AIA #   |
|               |         |
|               |         |

• Supplied with flexible water supply, drain hoses and scoop.

- Easy access to the main components for maintenance.
- ON-OFF rocker switch.
- Adjustable 105-155mm feet.
- Plug as standard (schuko type).

## APPROVAL:

impact.

continuous and reliable production, crystalline and hygienically pure

ice cubes. Bin with internal corner for easy cleaning and it is fully

insulated. Supplied with flexible water supply, drain hosed and scoop.

## Electrolux PROFESSIONAL

Ice Makers Ice Cuber (40gr), 47kg/24h, 20kg bin, air-cooled

| Electric                                                                                                                              |                                                             |  |
|---------------------------------------------------------------------------------------------------------------------------------------|-------------------------------------------------------------|--|
| Supply voltage:<br>Electrical power, max:                                                                                             | 220-240 V/1N ph/50 Hz<br>0.44 kW                            |  |
| Capacity:                                                                                                                             |                                                             |  |
| Bin capacity:                                                                                                                         | ISO 9001; ISO 14001 kg                                      |  |
| Key Information:                                                                                                                      |                                                             |  |
| External dimensions, Width:<br>External dimensions, Depth:<br>External dimensions, Height:<br>Net weight:<br>Output:<br>Kind of cube: | 465mm<br>595mm<br>849mm<br>45kg<br>47kg/day<br>Ice Cube 40g |  |
| Sustainability                                                                                                                        |                                                             |  |
| Refrigerant type:<br>Refrigerant weight:<br>Water consumption:                                                                        | R290<br>70 g<br>5.3 lt/hr                                   |  |